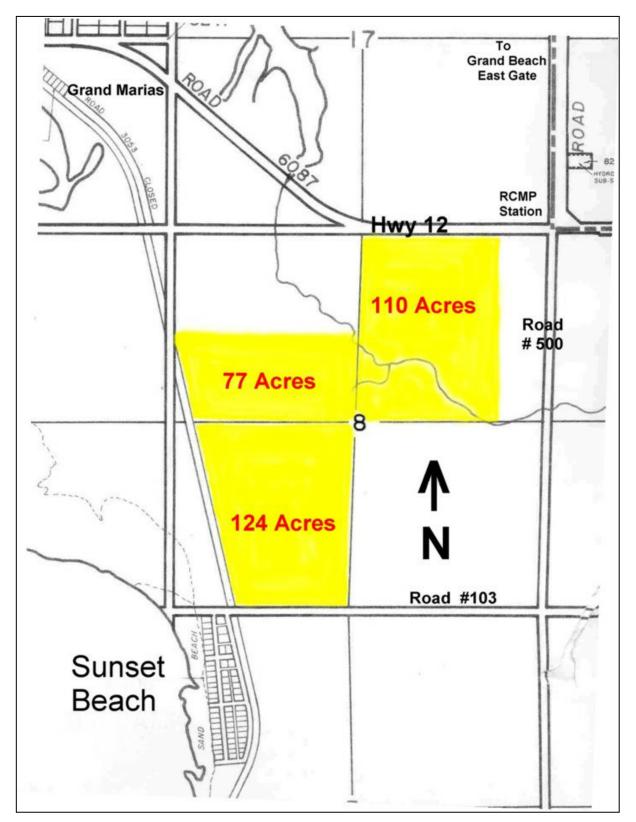

## SITE PLAN OF 311 ACRES ON SOUTH SIDE OF HWY #12, GRAND MARAIS, MANITOBA, CANADA

## **GENERAL INFORMATION**

- Total of 311 acres of vacant farm land
- Great potential for a cottage sub-division
- approximately half in pasture
- Only One mile south of the West Gate of Grand Beach Provincial Park
- Manitoba, Canada.
- Road access available off the south side of Hwy #12
- Also road accessibility from Sunset Beach access road
  - IMMEDIATE POSSESSION