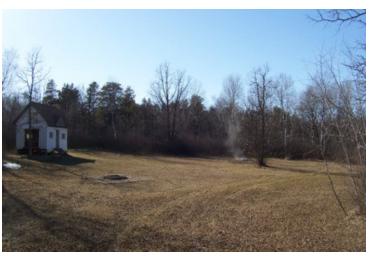

# Grand Beach Realty Inc.

Welcomes you to this 2.4 Acres Property at Lot 13 on Shirley Drive, Almdale Cove Asking \$39,900

Shed (12' x 16')

#### **GENERAL INFORMATION**

- Located approx 5 min south of Grand Beach.
- Address: Lot 13 on Shirley Drive, Almdale Cove, Mb.
- Lot: approx. 441' x 270' (approx: 2.4 acres)
- Shed on property (12' x 16')
- Yard site is cleared with a circular driveway installed
- Balsam Harbour is down the street
- Balsam Harbour has a boat launch, boat slips for rent, and a large pier
- Sandy Beach is also at Balsam Harbour
- Hydro & telephone located at property line
- No time restrictions to build
- Taxes for 2014: \$419.36 per year
- Quick Possession is available
- \$39,900