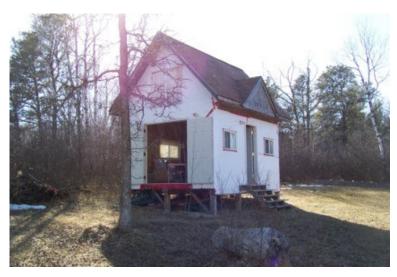

# Grand Beach Realty Inc.

Welcomes you to this 2.4 Acres Property at Lot 13 on Shirley Drive, Almdale Cove Asking \$39,900

Shed (12' x 16')

#### **GENERAL INFORMATION**

- Located approx 5 min south of Grand Beach.
- Address: Lot 13 on Shirley Drive, Almdale Cove, Mb.
- Lot: approx. 441' x 270' (approx: 2.4 acres)
- Shed on property (12' x 16')
- Yard site is cleared with a circular driveway installed
- Balsam Harbour is down the street
- Balsam Harbour has a boat launch, boat slips for rent, and a large pier
- Sandy Beach is also at Balsam Harbour
- Hydro & telephone located at property line
- No time restrictions to build
- Taxes for 2014: \$419.36 per year
- Quick Possession is available
- \$39,900