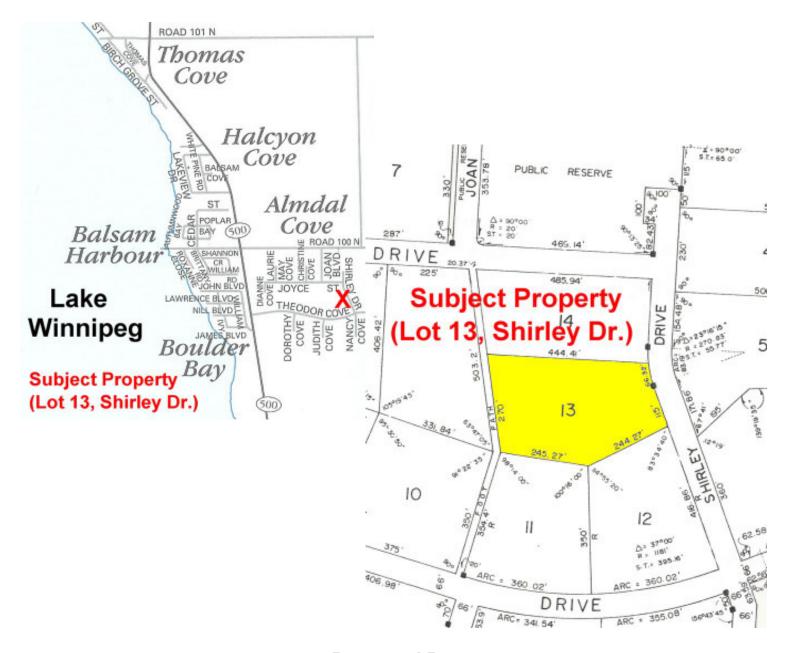

Located approx 5 min south of Grand Beach.
- Address: Lot 13 on Shirley Drive, Almdale Cove, Mb.
- Lot: approx. 441' x 270' (approx: 2.4 acres)
- Shed on property (12' x 16')
- Yard site is cleared with a circular driveway installed
- Balsam Harbour is down the street
- Balsam Harbour has a boat launch, boat slips for rent, and a large pier
- Sandy Beach is also at Balsam Harbour
- Hydro & telephone located at property line
- No time restrictions to build
- Taxes for 2014: \$419.36 per year
- Quick Possession is available
- \$39,900









#### NOTE

All information displayed is believed to be accurate but is not guaranteed and should be independently verified. No warranties or representations are made of any kind

# Street & Site Plan Map of Lot 13 on Shirley Drive, Almdale Cove, Mb.



### Presented By:

## **Chuck & Larry Guarino**

### YOUR LOCAL COTTAGE COUNTRY SPECIALISTS

"Over 67 years of combined experience"

Larry: (204) 771-5531 (Cell)

Office: (204) 754-3096 (Office)

Chuck: (204) 831-8603 (Wpg)

E-mail: office@grandbeachrealty.ca