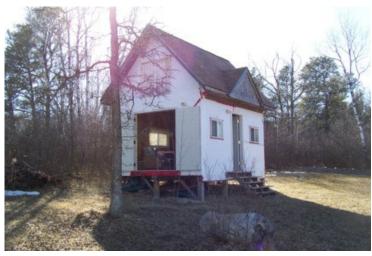

# Grand Beach Realty Inc.

Welcomes you to this 2.4 Acres Property at Lot 13 on Shirley Drive, Almdale Cove Asking \$39,900

Shed (12' x 16')

#### **GENERAL INFORMATION**

- Located approx 5 min south of Grand Beach.
- Address: Lot 13 on Shirley Drive, Almdale Cove, Mb.
- Lot: approx. 441' x 270' (approx: 2.4 acres)
- Shed on property (12' x 16')
- Yard site is cleared with a circular driveway installed
- Balsam Harbour is down the street
- Balsam Harbour has a boat launch, boat slips for rent, and a large pier
- Sandy Beach is also at Balsam Harbour
- Hydro & telephone located at property line
- No time restrictions to build
- Taxes for 2014: \$419.36 per year
- Quick Possession is available
- \$39,900