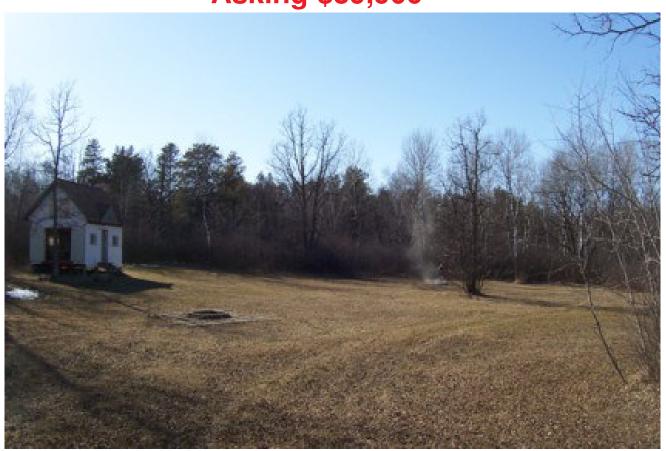

# Grand Beach Realty Inc.

Welcomes you to this 2.4 Acres Property at Lot 13 on Shirley Drive, Almdale Cove Asking \$39,900

Shed (12' x 16')

#### **GENERAL INFORMATION**

- Located approx 5 min south of Grand Beach.
- Address: Lot 13 on Shirley Drive, Almdale Cove, Mb.
- Lot: approx. 441' x 270' (approx: 2.4 acres)
- Shed on property (12' x 16')
- Yard site is cleared with a circular driveway installed
- Balsam Harbour is down the street
- Balsam Harbour has a boat launch, boat slips for rent, and a large pier
- Sandy Beach is also at Balsam Harbour
- Hydro & telephone located at property line
- No time restrictions to build
- Taxes for 2014: \$419.36 per year
- Quick Possession is available
- \$39,900