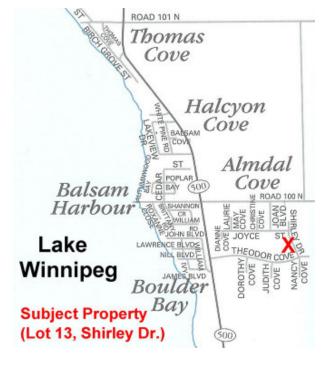

# Grand Beach Realty Inc.

Welcomes you to this 2.4 Acres Property at Lot 13 on Shirley Drive, Almdale Cove Asking \$39,900







Shed (12' x 16')





#### **GENERAL INFORMATION**

- Located approx 5 min south of Grand Beach.
- Address: Lot 13 on Shirley Drive, Almdale Cove, Mb.
- Lot: approx. 441' x 270' (approx: 2.4 acres)
- Shed on property (12' x 16')
- Yard site is cleared with a circular driveway installed
- Balsam Harbour is down the street
- Balsam Harbour has a boat launch, boat slips for rent, and a large pier
- Sandy Beach is also at Balsam Harbour
- Hydro & telephone located at property line
- No time restrictions to build
- Taxes for 2014: \$419.36 per year
- Quick Possession is available
- \$39,900









#### NOTE

All information displayed is believed to be accurate but is not guaranteed and should be independently verified. No warranties or representations are made of any kind

# Street & Site