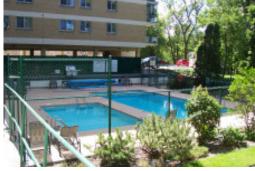

## **Asking \$165,000**

- Great Location close to Downtown & all amenities
- Unit overlooks the Assiniboine River & Pool area
- Condo Size: 612 sq. ft
- Includes: fridge, stove & dishwasher
- Condo Fees: \$381.42 per month
- <u>Condo fees include</u>: Cable TV, Central-air, Contribution to Reserve fund, Heat, Hydro, Water, insurance-common area, landscaping/snow removel, Management and Security.
- Building is made of concrete wall & floors
- Outdoor Inground pool & picnic areas
- Central air-conditioning & heating
- Newer Windows & Parkay flooring
- Taxes 2012 \$1,880.56